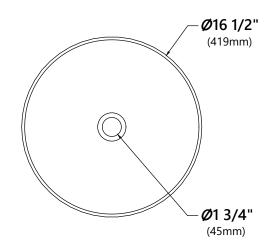

### **Sink Dimensions**

Dimensions: Ø16 1/2" x 5 1/2"

#### **Features**

- Solid Tempered Glass
- Vessel Sink
- 12mm Thickness
- 1 3/4" Drain Hole Size
- Without Overflow