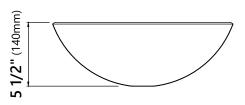

## Ares Glass Vessel Sink



### **Sink Dimensions**

Dimensions: Ø16 1/2" x 5 1/2"

#### **Features**

- Solid Tempered Glass
- Vessel Sink
- 12mm Thickness
- 1 3/4" Drain Hole Size
- Without Overflow

## CODES/STANDARDS:

#### **Product Certification**

cUPC certified, MASS Approved, ADA compliant



### Warranty

Kraus Limited Lifetime Warranty see website for details www.kraususa.com







# **PU-10**

## Pop Up Drain w/o Overflow

### **Pop Up Dimensions**

Dimensions: 8 5/8" x Ø2 5/8"

#### **Features**

- Metal Construction
- Connection 1 1/4"
- Designed to Use w/ Above-Counter Vessel Sinks without overflow
- Fits Standard 1 3/4" Drain Opening

### **Available Colors**

- Satin Nickel
- Gold
- Oil Rubbed Bronze
- Chrome
- Brushed Gold
- · Matte Black

## CODES/STANDARDS:

**Product Certification** 

cUPC

#### Warranty

Kraus Limited Lifetime Warranty see website for details www.kraususa.com





# MR-1

# **Mounting Ring**



### **Mounting Ring Dimensions**

Overall Dimensions: Ø3 1/8" x 3/8"

#### **Features**

- Brass Construction
- Designed to Use with Above Counter Vessel Sinks without Overflow
- Fits Standard Drain Assembly without Overflow

#### **Available Fi